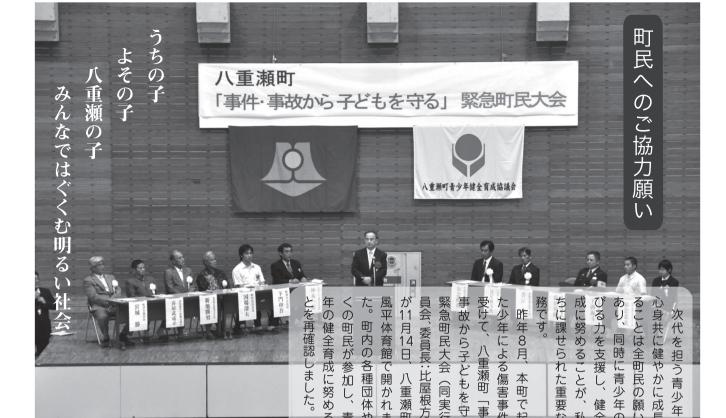

## 各世代からの決意表明

下西海斗さん 東風平中学校3年

八重瀬町内の事件や県 内の少年による事件の多 さを目の当たりにして 他人事ではなくもっと真 剣に考えないといけない と実感しました。みんな が学校に来れる環境をつ くり、みんな笑顔で卒業 式を迎えられるようにし たいです「いじめや暴力 は絶対にダメだ」と勇気 を持って命を大切に生き ていきたいです。子ども や大人、地域の人たちが 心を一つにして明るい社 会を築いていきましょ

年の心はとても繊細で傷つ きやすくなっているのは確 かです。住みやすく青少年 が犯罪を犯すことのないよ うな町になるには、まず青 少年の現状を知り、親や周 りの大人たちが支えて上げ ることが必要です。本当に その子が間違ったことをし ているのなら、叱ってあげ ることも必要だと思いま す。青少年から発せられる SOS はとても小さいです がそれに気づいてあげられ る大人こそ本当の大人だと 思います。

国場深夫さん 町区長・自治会会長

かに成り

年

が

莎

年

全ので長

今大会により、町民が 危機感を持って、関心を 持たなければなりません。 この大会の命題が、ただ のスローガンに終わらせ ないためには、お互いが どうすればいいのかを考 えることが重要です。今、 問われているのは大人で あり、家庭、地域、社会 の協力、絆の強さが問わ れているのではないで しょうか。社会問題は、 みんなの問題であり、い ま真剣に向き合わなけれ ばならない責務です。