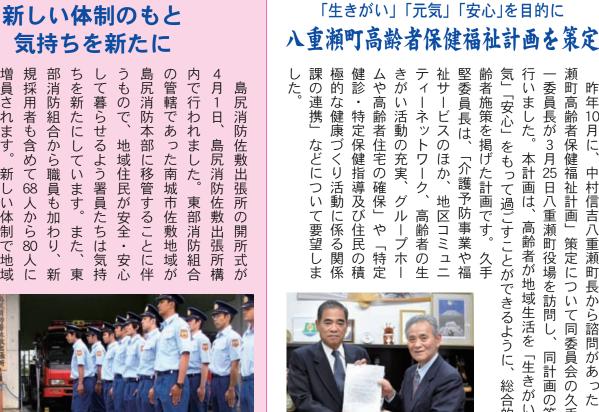

# まちの話題

堅委員長は、「介護予防事業や福 齢者施策を掲げた計画です。久手 瀬町高齢者保健福祉計画」策定について同委員会の久手堅憲 気」「安心」をもって過ごすことができるように、総合的に高 行いました。 委員長が3月25日八重瀬町役場を訪問し、 昨 年10月に、 本計画は、高齢者が地域生活を「生きがい」「元 中村信吉八重瀬町長から諮問があった「八重 同計画の答申を