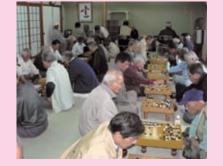

# まちの話題

準優勝 下地勇榮

B リ ー

対局結果は、

公民館まつりの1日目にあたる3月7日、

囲碁大会が行わ

碁 А

# 公民館まつり囲碁大会

正徳、 健闘を称え賞品が贈られました 栄 Dリーグ(初段~二段)優勝 段)優勝伊福正春、 優勝 杉田豊 グ(三段~四段)優勝福地栄盛、準 リーグ(四段以上) 優勝 長嶺勝雄、 盤をにらみ熱い戦いが繰り広げられました。 れました。 リーグ(3級~1級)優勝 具志堅 清村定一、準優勝 優 勝 準優勝 神谷誠次でした。 準優勝のみなさんには、 囲碁愛好家4名が参加し各リーグに分かれて、 Cリーグ (二段~三 、準優勝 松吉良 野 村 實 E