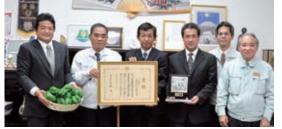

#### 具志頭支店ピーマン専門部会が 林水産大臣嘗 受賞 を

され今回表彰となっています。 農業を実践しています。それが高く評価 がエコファーマーを取得し、環境保全型 者・団体を表賞するもの。具志頭支店 全型農業推進会議が農村環境保全を通じ ター関係者が中村信吉町長に受賞を報告 ました。 機関の協力も大きかった」と喜びを語り 価されてうれしい。農協や行政など関係 からは「これまでの地道な取り組みが評 ピーマン専門部会では、66戸の農家全て て地域社会の発展に貢献している農業 しました。同コンクールは、全国環境保 新里聡会長や農協、 県の普及セン 新里会長

型農業コンクール」で農林水産大臣賞を受賞しました。 具志頭支店ピーマン専門部会が3月12日、 「第14回全国環境保全 3 月 19 日 に